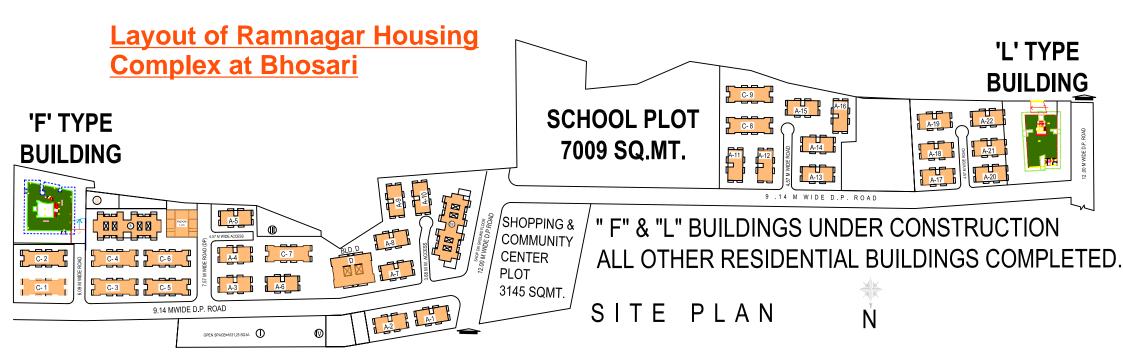

# SITE LOCATION PLAN

"L" Building, 2 BHK Flats

"F" Building, 1 & 2 BHK Flats

Altry Society

Pimpri

Chinchwad

/Uate

Pumpri Sausagar