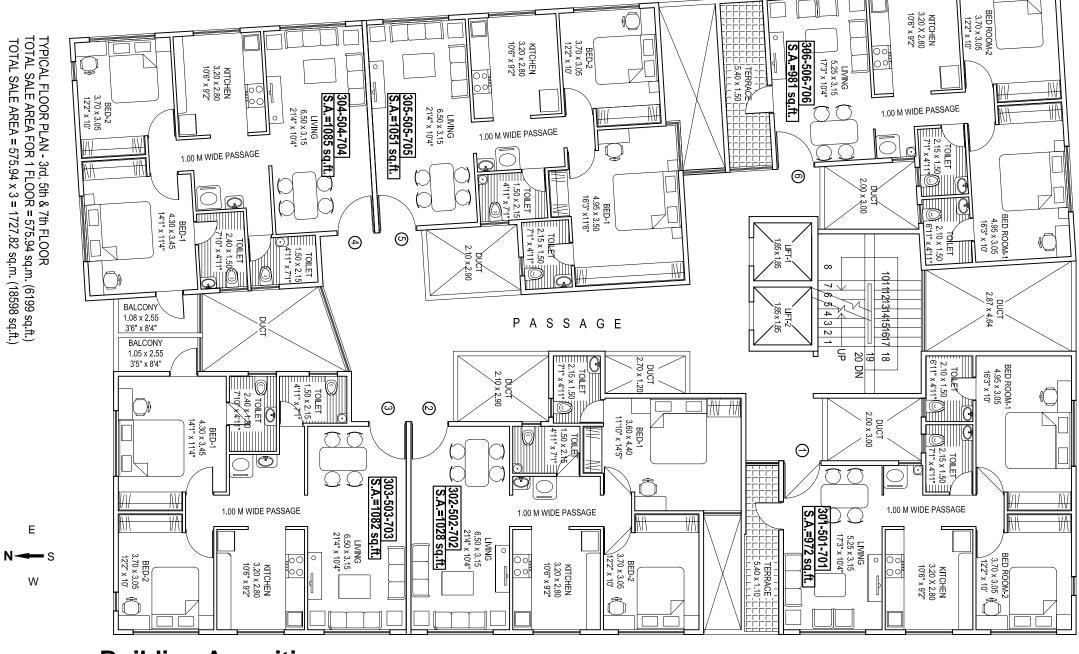

# VAASTUI<sup>IM</sup> UJDYOG

OVER 30 YEARS OF QUALITY AND TRUST IN BUILDING AFFORDABLE HOMES

"L" BUILDING (2 BHK HOMES)



# SITE LOCATION PLAN



"L" Building, 2 BHK Flats



"F" Building, 1 & 2 BHK Flats

Altry Society

Pimpri

Chinchwad

/Uate

Pumpri Sausagar



**BUILDING FLOOR PLAN (3rd, 5th & 7th floor)** 



# **Building Amenities**

# Fire Safety System

- # 2 Levels Dedicated Parking # 2 Spacious Lifts
  - arking # 2 Spacious Lifts # Power back up for lift and common areas # Auto water Level controller # Spacious Passages and Lobby Area

# **SAMPLE FLAT - 2 BHK**



Furniture, Fittings & Finishes are illustrations only For standard Specifications, please refer Agreement

**BUILDING FLOOR PLAN (4th & 6th floor)** KITCHEN 3.20 X 2.80 10'6" x 9'2" BED ROOM-2 3.70 x 3.05 12'2" x 10' TYPICAL FLOOR PLAN - 4th to 6th FLOOR TOTAL SALE AREA FOR 1 FLOOR = 580.86 sq.m. (6252 sq.ft.) TOTAL SALE AREA =  $580.86 \times 2 = 1161.72 \text{ sq.m.}$  (12505 sq.ft.) Living 5.25 × 3.15 173" × 104" 406-606 S.A.=962sq.ft. KITCHEN 3.20 x 2.80 10'6" x 9'2" BED-2 3.70 x 3.05 12'2" x 10' 1.00 M WIDE PASSAGE LIVING