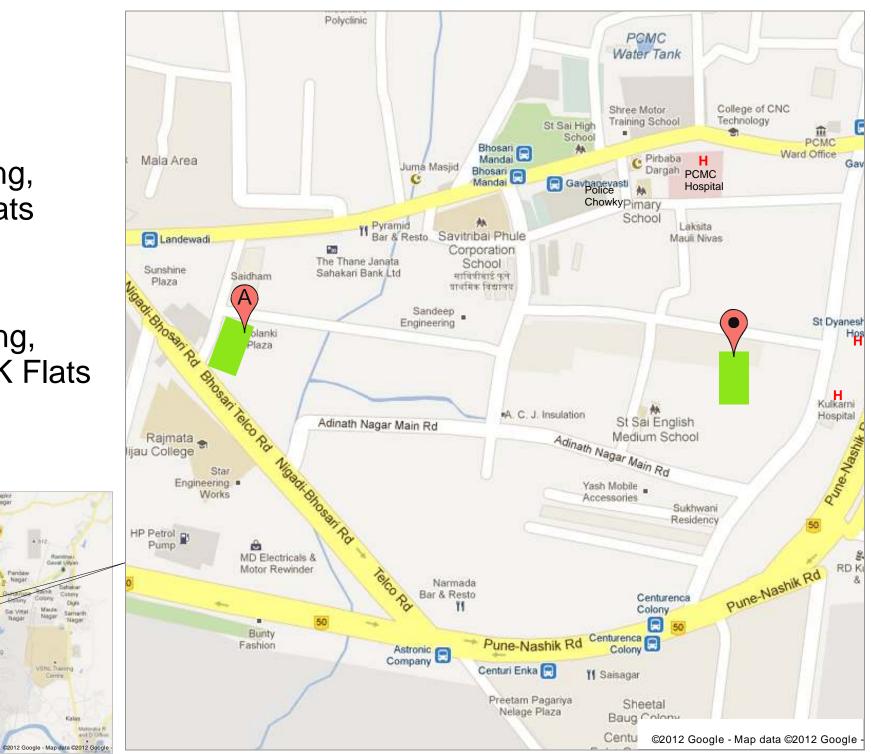

# SITE LOCATION PLAN

"L" Building, 2 BHK Flats

"F" Building, 1 & 2 BHK Flats

Altry Society

Pimpri

Chinchwad

/Uate

Pumpri Sausagar