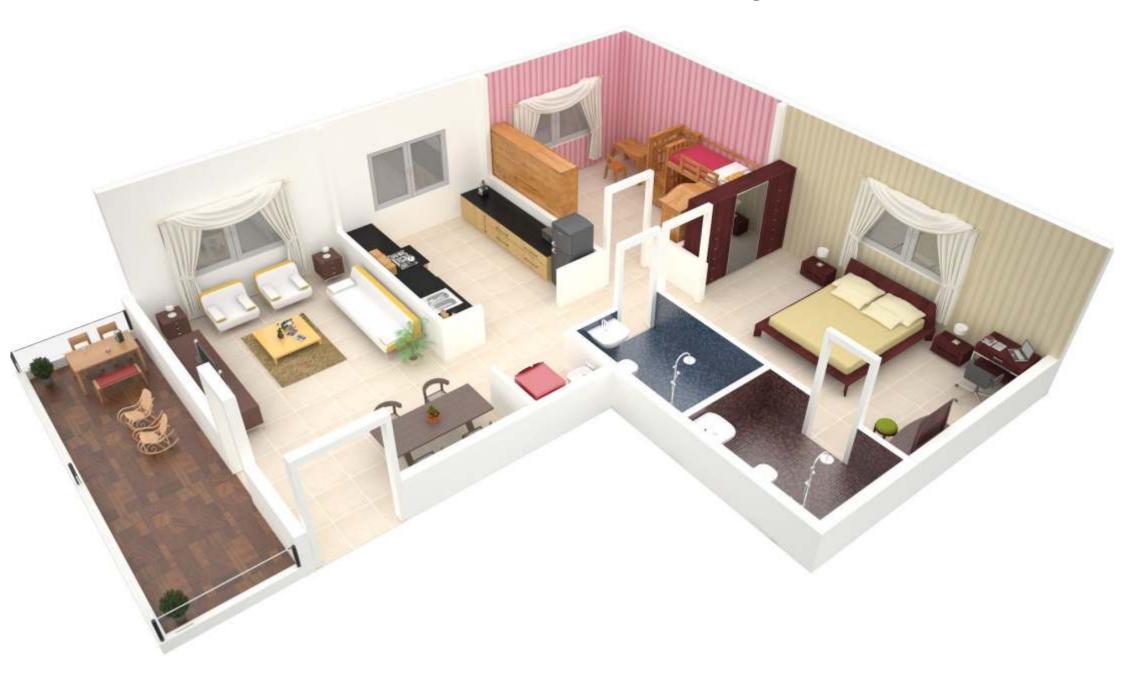

# **SAMPLE FLAT - 2 BHK**

Furniture, Fittings & Finishes are illustrations only For standard Specifications, please refer Agreement

**BUILDING FLOOR PLAN (4th & 6th floor)** KITCHEN 3.20 X 2.80 10'6" x 9'2" BED ROOM-2 3.70 x 3.05 12'2" x 10' TYPICAL FLOOR PLAN - 4th to 6th FLOOR TOTAL SALE AREA FOR 1 FLOOR = 580.86 sq.m. (6252 sq.ft.) TOTAL SALE AREA =  $580.86 \times 2 = 1161.72 \text{ sq.m.}$  (12505 sq.ft.) Living 5.25 × 3.15 173" × 104" 406-606 S.A.=962sq.ft. KITCHEN 3.20 x 2.80 10'6" x 9'2" BED-2 3.70 x 3.05 12'2" x 10' 1.00 M WIDE PASSAGE LIVING 6.50 x 3.15 21'4" x 10'4" 405-605 S.A.=1104sq.ft. 1.00 M WIDE PASSAGE 1.00 M WIDE PASSAGE (9) BED-1 4.95 x 3.50 16'3" x11'6" 2 40 x 1 50 7'10" x 4'11 (9) 1011/121314151617 BALCONY 1.08 x 2.55 PASSAGE ω 2 3'6" x 8'4" BALCONY H 19 20 DN 1.05 x 2.55 TOILET 2.10 x 1.50 6'11" x 4'11" 3'5" x 8'4" TOILET 2.15 x 1.50 g 7'1" x 4'11" BED ROOM-1 4.95 x 3.05 16'3" x 10' (2) BED 1 3.60 x 4.40 11'10" x 14'5"  $\Theta$ 402-602 S.A.=1056sq.ft. 403-603 L. S.A.=1082sq.ft. 1.00 M WIDE PASSAGE 1 00 M WIDE PASSAGE LIVING 6.50 x 3.15 21'4" x 10'4" BED ROOM-2 3.70 x 3.05 { 12'2" x 10' BED-2 3.70 x 3.05 12'2" x 10' BED-2 3.70 × 3.05 (√ 12'2" × 10' KITCHEN 3.20 X 2.80 10'6" x 9'2" KITCHEN 3.20 x 2.80 10'6" x 9'2" KITCHEN 3.20 x 2.80 10'6" x 9'2" 00